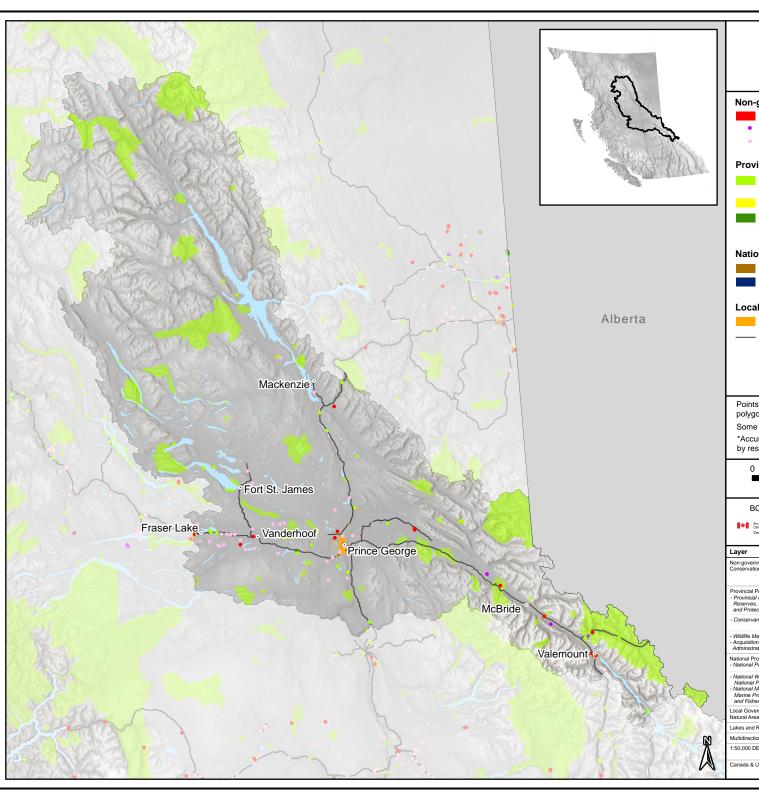

## **British Columbia Conservation Areas: Omineca**

#### **Non-governmental Organization Conservation Areas**

Fee Simple

Covenants and Other Registered Interests on Title Agreements and Other Unregistered Interests

Not on Title\*

#### **Provincial Protected Areas**

Provincial Parks, Ecological Reserves, Recreation Areas, Protected Areas, and Conservancies

Wildlife Management Areas

 Ministry of Water, Land, and Resource Stewardship Acquisition, Lease, and Transfer of Administration and Control Lands

#### **National Protected Areas**

National Parks

National Wildlife Areas and other National Protected Areas

#### **Local Government Protected Areas**

Local Government Park Natural Areas

Highways

Points represent conservation areas that are less than 500 hectares; polygons represent those that are greater than or equal to 500 hectares.

Some points may be obscured by overlying points.

\*Accuracy of some conservation areas has not yet been quality assured by respective securement organizations.

| 0 | 25 | 50 | 100       | 150 | 200 |
|---|----|----|-----------|-----|-----|
|   |    |    |           |     | Km  |
|   |    |    | BC Albers |     |     |