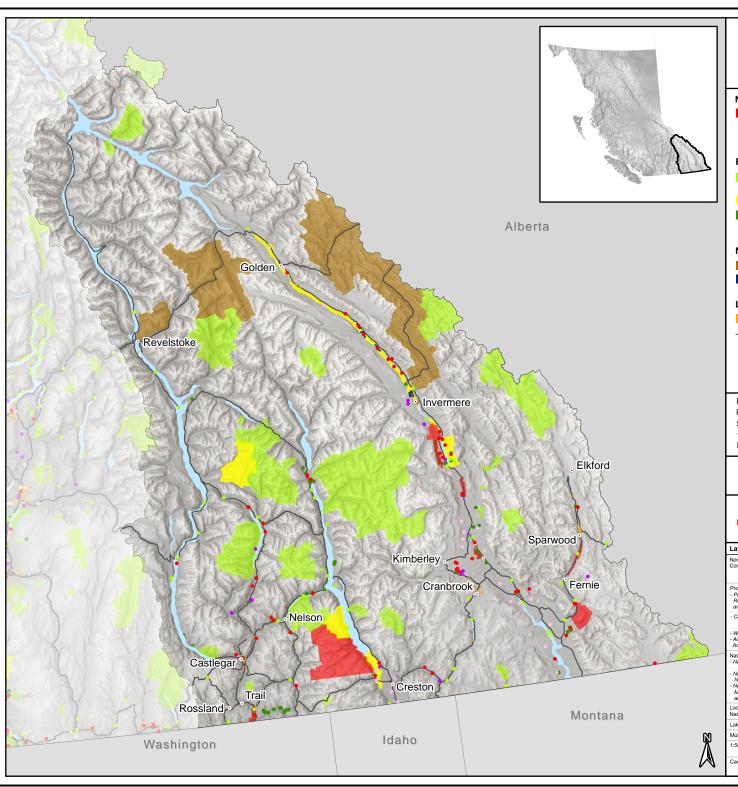

## **British Columbia Conservation Areas:** Kootenay

#### **Non-governmental Organization Conservation Areas**

Fee Simple

Covenants and Other Registered Interests on Title Agreements and Other Unregistered Interests

Not on Title\*

#### **Provincial Protected Areas**

Provincial Parks, Ecological Reserves, Recreation Areas, Protected Areas, and Conservancies

Wildlife Management Areas

 Ministry of Water, Land, and Resource Stewardship Acquisition, Lease, and Transfer of Administration and Control Lands

#### **National Protected Areas**

National Parks

National Wildlife Areas and other National Protected Areas

#### **Local Government Protected Areas**

Local Government Park Natural Areas

Highways

Points represent conservation areas that are less than 500 hectares; polygons represent those that are greater than or equal to 500 hectares.