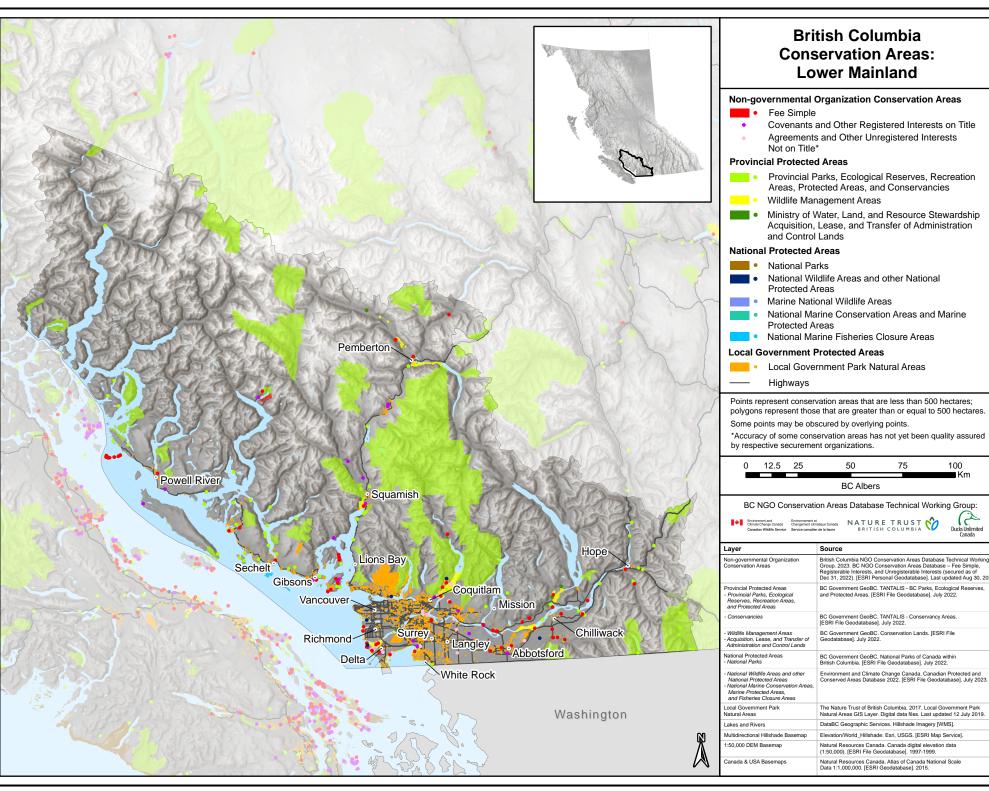

# **Conservation Areas: Lower Mainland**

#### Non-governmental Organization Conservation Areas

Covenants and Other Registered Interests on Title Agreements and Other Unregistered Interests

Areas, Protected Areas, and Conservancies

Ministry of Water, Land, and Resource Stewardship Acquisition, Lease, and Transfer of Administration

National Wildlife Areas and other National

Local Government Park Natural Areas

polygons represent those that are greater than or equal to 500 hectares.

| 0 | 12.5 | 25 | 50        | 75 | 100 |
|---|------|----|-----------|----|-----|
|   |      |    |           |    | Km  |
|   |      |    | BC Albers |    |     |