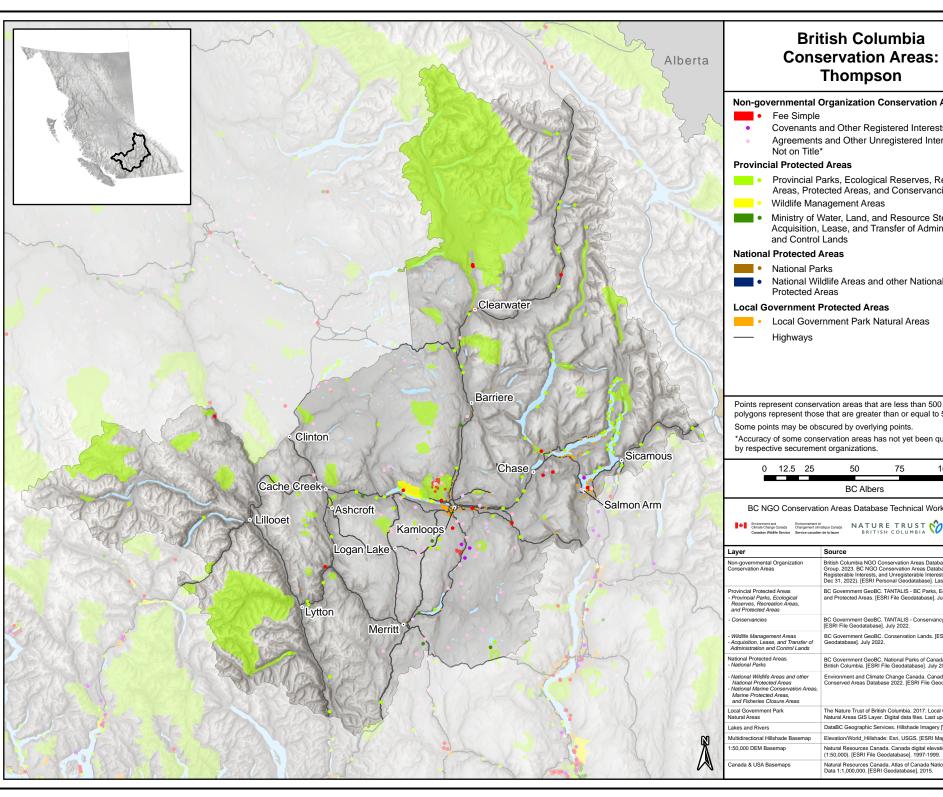

## **British Columbia Conservation Areas: Thompson**

#### **Non-governmental Organization Conservation Areas**

Covenants and Other Registered Interests on Title Agreements and Other Unregistered Interests

Provincial Parks, Ecological Reserves, Recreation Areas, Protected Areas, and Conservancies

Ministry of Water, Land, and Resource Stewardship Acquisition, Lease, and Transfer of Administration

National Wildlife Areas and other National

Local Government Park Natural Areas

Points represent conservation areas that are less than 500 hectares; polygons represent those that are greater than or equal to 500 hectares.

\*Accuracy of some conservation areas has not yet been quality assured by respective securement organizations.

| 0 | 12.5 | 25 | 50        | 75 | 100 |
|---|------|----|-----------|----|-----|
|   |      |    |           |    | Km  |
|   |      |    | BC Albers |    |     |