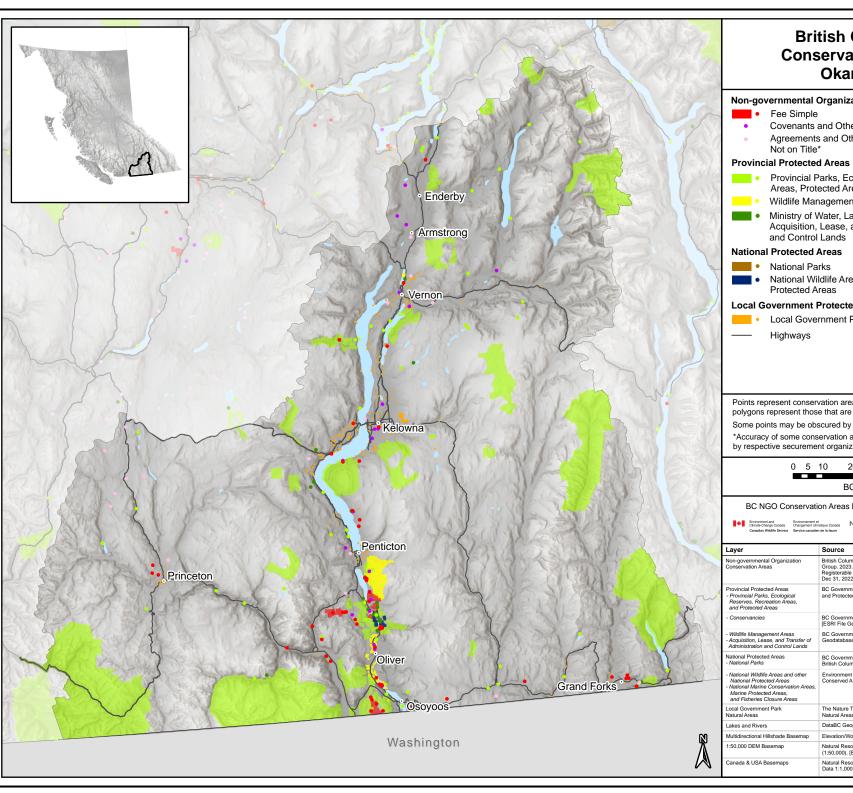

## **British Columbia Conservation Areas:** Okanagan

#### **Non-governmental Organization Conservation Areas**

- Covenants and Other Registered Interests on Title Agreements and Other Unregistered Interests

- Provincial Parks, Ecological Reserves, Recreation Areas, Protected Areas, and Conservancies
  - Wildlife Management Areas
- Ministry of Water, Land, and Resource Stewardship Acquisition, Lease, and Transfer of Administration and Control Lands

- National Wildlife Areas and other National Protected Areas

#### **Local Government Protected Areas**

Local Government Park Natural Areas

Points represent conservation areas that are less than 500 hectares; polygons represent those that are greater than or equal to 500 hectares.

Some points may be obscured by overlying points.

\*Accuracy of some conservation areas has not yet been quality assured by respective securement organizations.