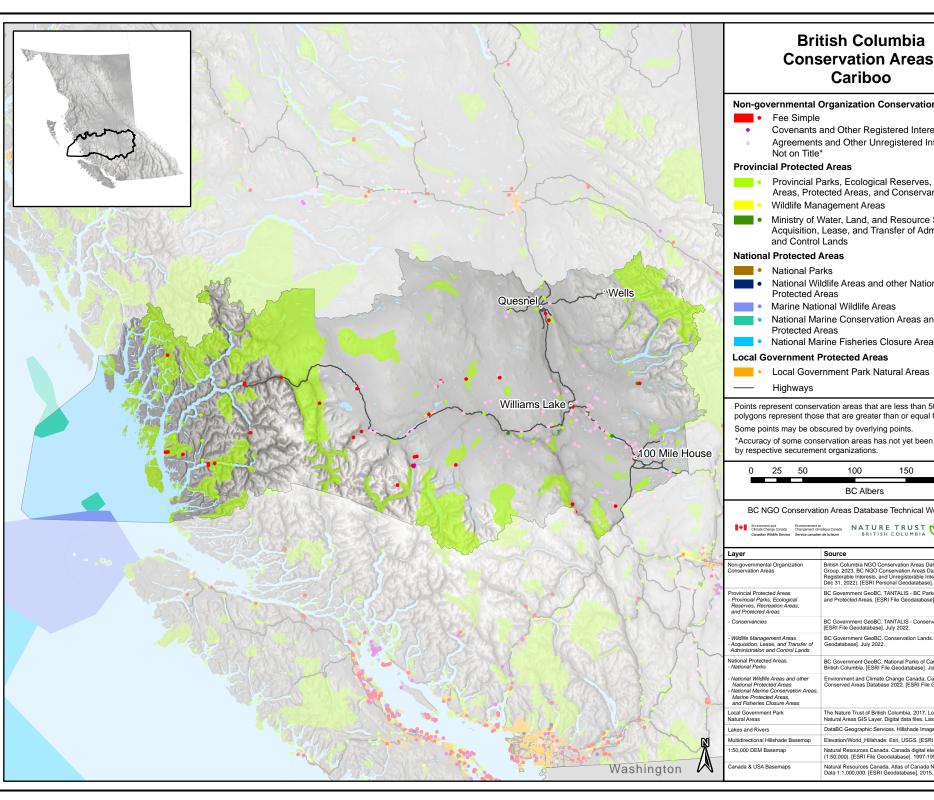

## **British Columbia Conservation Areas:** Cariboo

#### **Non-governmental Organization Conservation Areas**

- Covenants and Other Registered Interests on Title Agreements and Other Unregistered Interests
- Provincial Parks, Ecological Reserves, Recreation Areas, Protected Areas, and Conservancies
- Ministry of Water, Land, and Resource Stewardship Acquisition, Lease, and Transfer of Administration
- National Wildlife Areas and other National
- Marine National Wildlife Areas
- National Marine Conservation Areas and Marine
  - National Marine Fisheries Closure Areas

Local Government Park Natural Areas

Points represent conservation areas that are less than 500 hectares; polygons represent those that are greater than or equal to 500 hectares.

\*Accuracy of some conservation areas has not yet been quality assured by respective securement organizations.