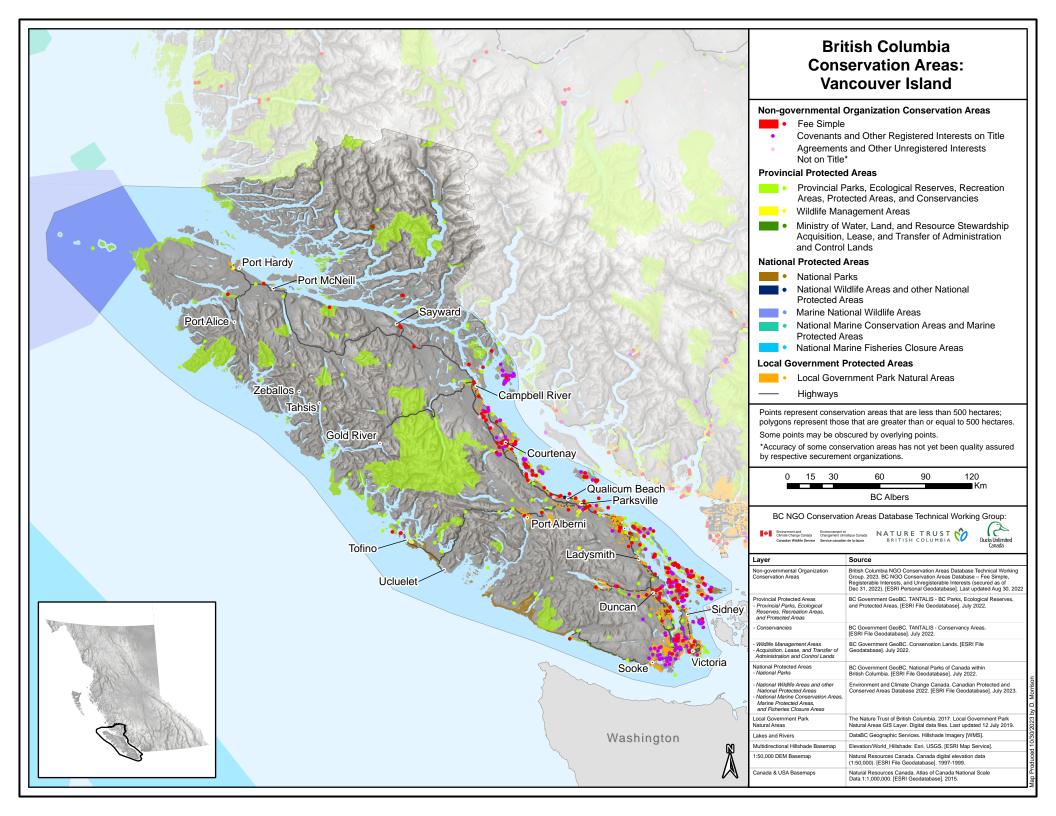

#### **Local Government Protected Areas**

Local Government Park Natural Areas

Points represent conservation areas that are less than 500 hectares; polygons represent those that are greater than or equal to 500 hectares.

Some points may be obscured by overlying points.

\*Accuracy of some conservation areas has not yet been quality assured by respective securement organizations.

| 0 | 65 | 130 | 260       | 390 | 520 |
|---|----|-----|-----------|-----|-----|
|   |    |     |           |     | Km  |
|   |    |     | BC Albers | 3   |     |