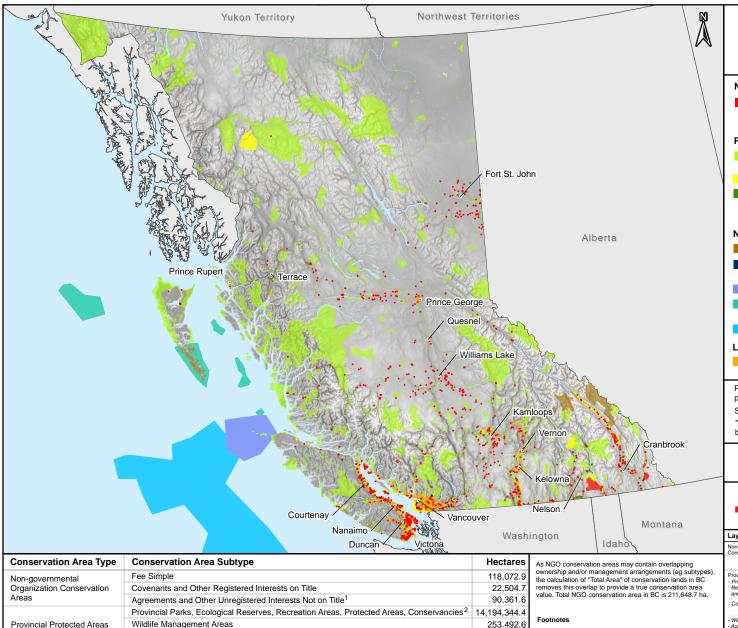

## **British Columbia Conservation Areas**

#### **Non-governmental Organization Conservation Areas**

 Fee Simple, Covenants and Other Registered Interests on Title, Agreements and Other Unregistered Interests Not on Title\*

#### **Provincial Protected Areas**

- Provincial Parks, Ecological Reserves, Recreation Areas, Protected Areas, and Conservancies
  - Wildlife Management Areas
- Ministry of Water, Land, and Resource Stewardship Acquisition, Lease, and Transfer of Administration and Control Lands

#### **National Protected Areas**

- National Parks
- National Wildlife Areas and other National **Protected Areas**
- Marine National Wildlife Areas
- National Marine Conservation Areas and Marine Protected Areas
- National Marine Fisheries Closure Areas

#### **Local Government Protected Areas**

Local Government Park Natural Areas

Points represent conservation areas that are less than 500 hectares; polygons represent those that are greater than or equal to 500 hectares.

Some points may be obscured by overlying points.

\*Accuracy of some conservation areas has not yet been quality assured by respective securement organizations.

| 0 | 65 | 130 | 260       | 390 | 520 |
|---|----|-----|-----------|-----|-----|
|   |    |     |           |     | Km  |
|   |    |     | BC Albers | 3   |     |