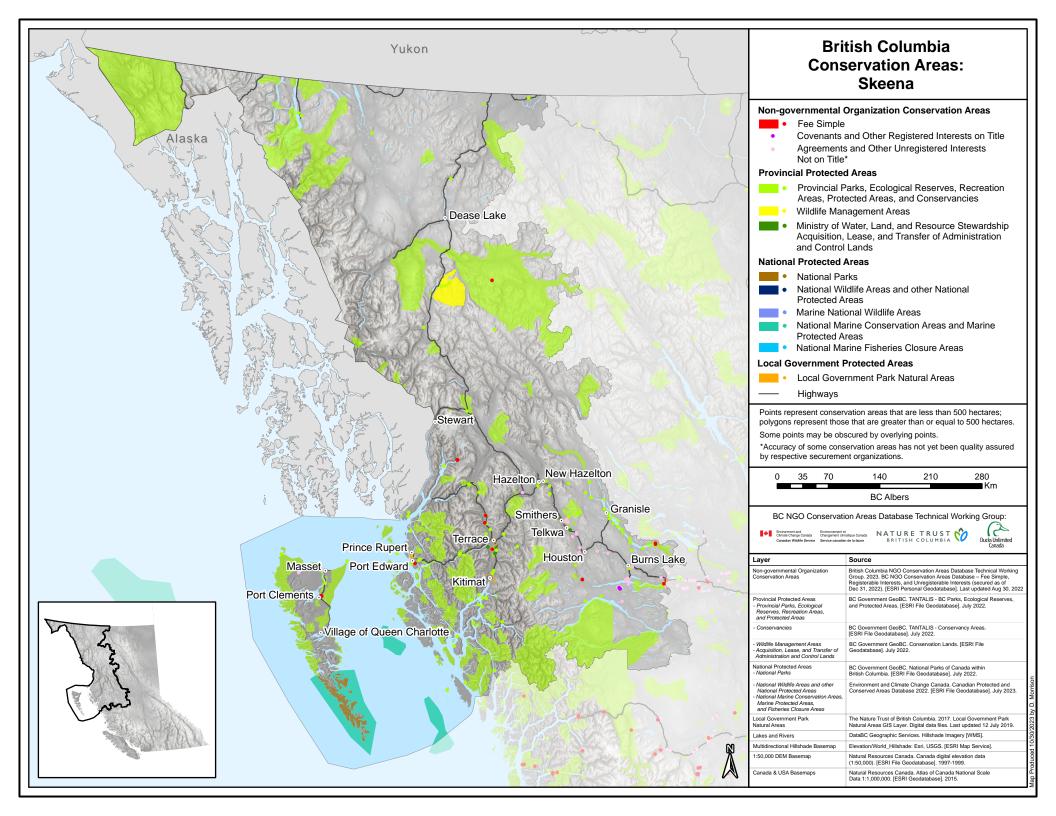

#### **Non-governmental Organization Conservation Areas**

 Fee Simple, Covenants and Other Registered Interests on Title, Agreements and Other Unregistered Interests Not on Title\*

#### **Provincial Protected Areas**

- Provincial Parks, Ecological Reserves, Recreation Areas, Protected Areas, and Conservancies
  - Wildlife Management Areas
- Ministry of Water, Land, and Resource Stewardship Acquisition, Lease, and Transfer of Administration and Control Lands

#### **National Protected Areas**

- National Parks
- National Wildlife Areas and other National **Protected Areas**
- Marine National Wildlife Areas
- National Marine Conservation Areas and Marine Protected Areas
- National Marine Fisheries Closure Areas

#### **Local Government Protected Areas**

Local Government Park Natural Areas

Points represent conservation areas that are less than 500 hectares; polygons represent those that are greater than or equal to 500 hectares.