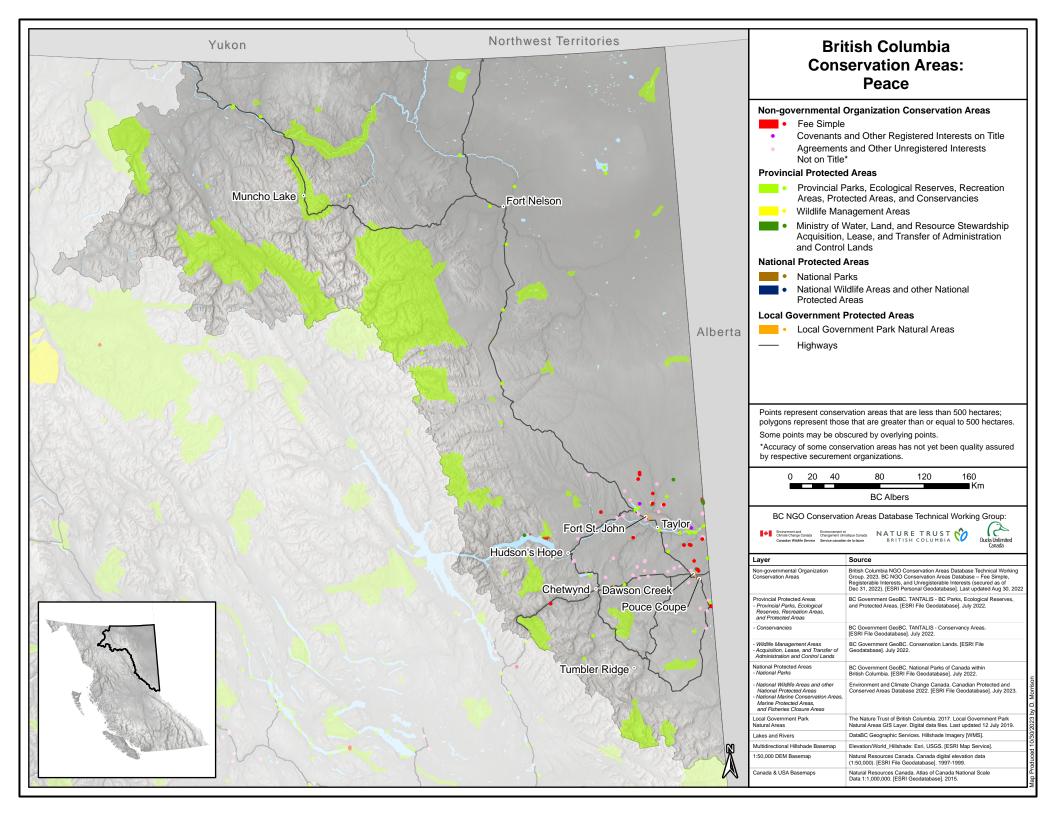

## **British Columbia Conservation Areas:** Kootenay

#### **Non-governmental Organization Conservation Areas**

Fee Simple

Covenants and Other Registered Interests on Title Agreements and Other Unregistered Interests

Not on Title\*

#### **Provincial Protected Areas**

Provincial Parks, Ecological Reserves, Recreation Areas, Protected Areas, and Conservancies

Wildlife Management Areas

 Ministry of Water, Land, and Resource Stewardship Acquisition, Lease, and Transfer of Administration and Control Lands

#### **National Protected Areas**

National Parks

National Wildlife Areas and other National Protected Areas

#### **Local Government Protected Areas**

Local Government Park Natural Areas

Highways

Points represent conservation areas that are less than 500 hectares; polygons represent those that are greater than or equal to 500 hectares.

Some points may be obscured by overlying points.

\*Accuracy of some conservation areas has not yet been quality assured by respective securement organizations.

| 0 | 15 | 30 | 60        | 90 | 120 |
|---|----|----|-----------|----|-----|
|   |    |    |           |    | Km  |
|   |    |    | BC Albers |    |     |